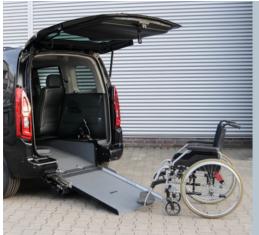

# Citroën Berlingo M/XL

With the unfolded ramp the vehicle can be accessed comfortably with a wheelchair.

Optional EASYFLEX ramp folded flat allows full use of the luggage area.

Optional the vehicle can be equipped with the head & backrest FUTURESAFE.

#### THESE FACTS MAKE ALL THE DIFFERENCE

- » XXL cut out without any obstructions
- » DIN and ISO tested wheelchair and occupant restraint system PROTEKTOR
- » Extra long front electric belts for the wheelchair
- » The optional, patented EASYFLEX ramp is extremely user-friendly and can be converted quickly to a loading area ideal for combined usage.
- » Up to three single seats in 2nd row or foldable OE bench seat (XL only)
- » Two optional tip & fold seats in 3rd row (XL only)
- » Original fuel tank and original AdBlue tank remain
- » Optional head & backrest FUTURE SAFE is available