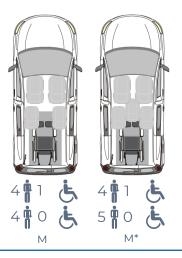

## SEATING ARRANGEMENTS

removable (M only for small wheelchairs suitable)
ree\*s Thyre stagls nesh 10,770,00% 66012 ft. ft. \$24,698 \$2931, sil silable \$300 ft. \$100 ft. \$10