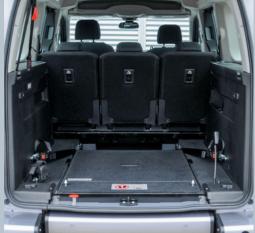

## SEATING ARRANGEMENTS

removable (M only for small wheelchairs suitable)
ree\*s Thyre stagls nesh 10,770,00% 66012 ft. ft. \$24,698 \$2931, sil silable \$300 ft. \$100 ft. \$10