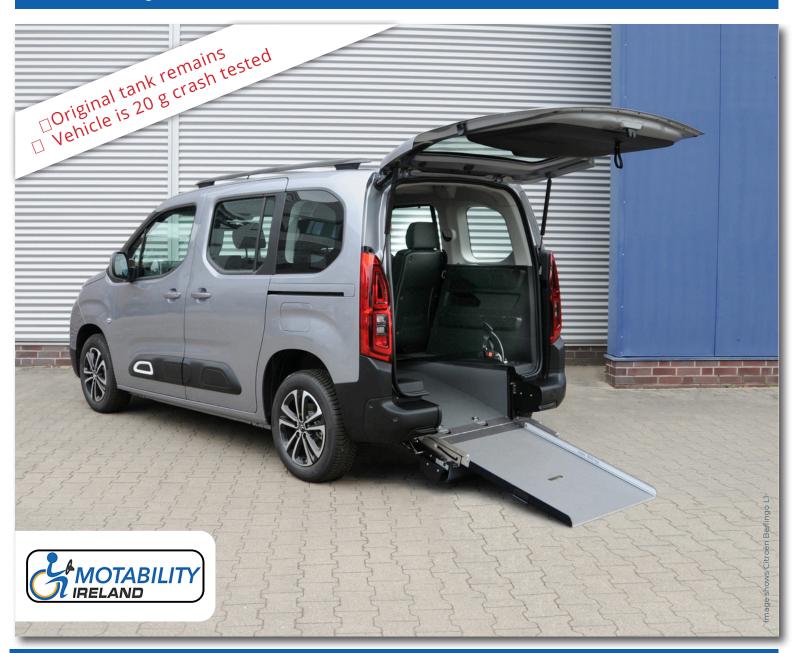

# WAV WITH REAR CUT FLOOR

CITROËN

Citroën Berlingo M / XL

# ACCESSIBLE VEHICLE WITH REAR CUT FLOOR

# Citroën Berlingo M/XL

With the unfolded ramp the vehicle can be accessed comfortably with a wheelchair.

Optional EASYFLEX ramp folded flat allows full use of the luggage area.

Optional the vehicle can be equipped with the head & backrest FUTURESAFE.

## TESTED SAFETY

The vehicle is dynamically crash tested with 20 g.

European type approval.