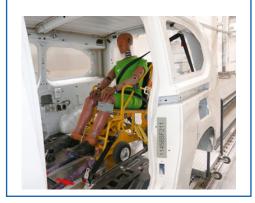

## TESTED SAFETY

The vehicle is dynamically crash tested with 20 g.

European type approval.