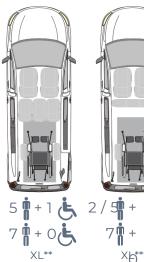

## SEATING ARRANGEMENTS

removable (M only for small wheelchairs suitable)
ree\*s Thyre stagls nesh 10,770,00% 66012 ft. ft. \$24,698 \$2931, sil silable \$300 ft. \$100 ft. \$10