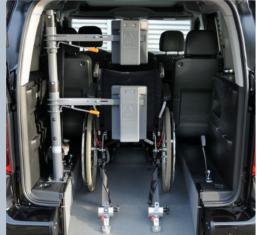

#### THESE FACTS MAKE ALL THE DIFFERENCE

- » XXL cut out without any obstructions
- » DIN and ISO tested wheelchair and occupant restraint system PROTEKTOR
- » Extra long front electric belts for the wheelchair
- » The optional, patented EASYFLEX ramp is extremely user-friendly and can be converted quickly to a loading area ideal for combined usage.
- » Up to three single seats in 2nd row or foldable OE bench seat (XL only)
- » Two optional tip & fold seats in 3rd row (XL only)
- » Original fuel tank and original AdBlue tank remain
- » Optional head & backrest FUTURE SAFE is available

## SEATING ARRANGEMENTS

removable (M only for small wheelchairs suitable)
ree\*s Thyre stagls nesh 10,770,00% 66012 ft. ft. \$24,698 \$2931, sil silable \$300 ft. \$100 ft. \$10