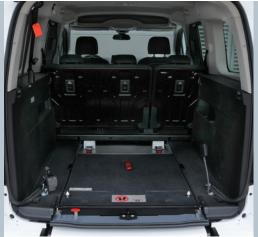

#### SEATING ARRANGEMENTS

#### TECHNICAL DATA (according to manufacturer)

» Battery capacity

54 kWh

» Range

Up to 300 km

EASYUSE function, aluminium, anti-slip surface, gas strut supported

- » Wheelchair area interior floor dimensions Width approx. 810 mm x length approx. 1.400 mm
- » Wheelchair area interior hight dimensions Rear entrance height approx. 1.450 mm; interior height approx. 1.420 mm