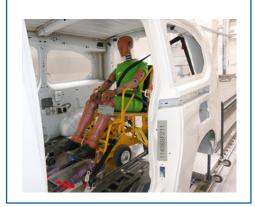

# TESTED SAFETY

The vehicle is dynamically crash tested with 20 G.

European type approval.