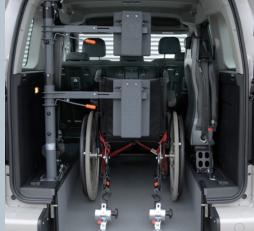

### Citroën ë-Berlingo XL

With the unfolded ramp the vehicle can be accessed comfortably with a wheelchair.

Optional EASYFLEX ramp folded flat allows full use of the luggage area.

The head & backrest FUTURE SAFE (optional) provides additional safety.

#### THESE FACTS MAKE ALL THE DIFFERENCE

- » XXL cut out without any obstructions
- » PROTEKTOR 2.0 occupant & wheelchair restraint system (ISO approved)
- » Extra long front electric belts for the wheelchair
- » EASYUSE function allows extremely easy and effortless operation with one hand
- » The optional, patented EASYFLEX ramp is extremely user-friendly and can be converted quickly to a loading area
- » Original bench seat in 2nd row
- » Two optional tip & fold seats in 3rd row
- » Optional head & backrest FUTURESAFE is available