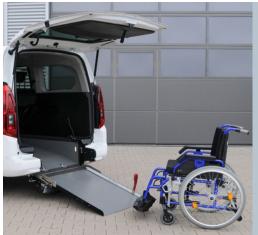

### Citroën ë-Berlingo XL

With the unfolded ramp the vehicle can be accessed comfortably with a wheelchair.

Optional EASYFLEX ramp folded flat allows full use of the luggage area.

The head & backrest FUTURE SAFE (optional) provides additional safety.

#### THESE FACTS MAKE ALL THE DIFFERENCE

- » XXL cut out without any obstructions
- » PROTEKTOR 2.0 occupant & wheelchair restraint system (ISO approved)
- » Extra long front electric belts for the wheelchair
- » EASYUSE function allows extremely easy and effortless operation with one hand
- » The optional, patented EASYFLEX ramp is extremely user-friendly and can be converted quickly to a loading area
- » Original bench seat in 2nd row
- » Two optional tip & fold seats in 3rd row
- » Optional head & backrest FUTURESAFE is available