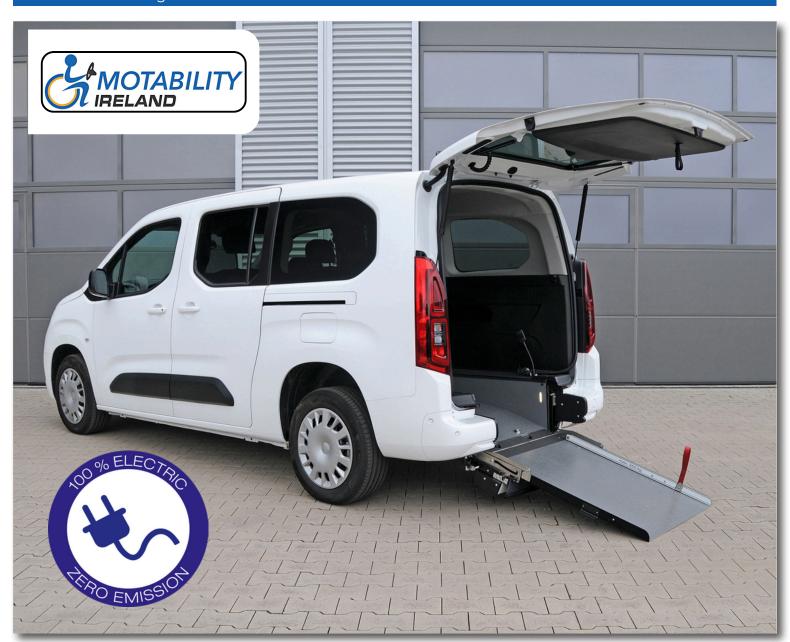

### Citroën ë-Berlingo XL

With the unfolded ramp the vehicle can be accessed comfortably with a wheelchair.

Optional EASYFLEX ramp folded flat allows full use of the luggage area.

The head & backrest FUTURE SAFE (optional) provides additional safety.

#### THESE FACTS MAKE ALL THE DIFFERENCE

- » XXL cut out without any obstructions
- » PROTEKTOR 2.0 occupant & wheelchair restraint system (ISO approved)
- » Extra long front electric belts for the wheelchair
- » EASYUSE function allows extremely easy and effortless operation with one hand
- » The optional, patented EASYFLEX ramp is extremely user-friendly and can be converted quickly to a loading area
- » Original bench seat in 2nd row
- » Two optional tip & fold seats in 3rd row
- » Optional head & backrest FUTURESAFE is available