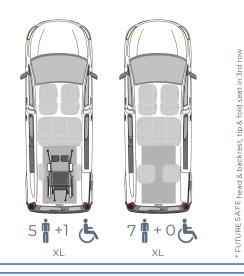

th the unfolded ramp the vehicle can be accessed comfortably with a wheelchair.



Optional EASYFLEX ramp folded flat allows full use of the luggage area.



The head & backrest FUTURE SAFE (optional) provides additional safety.

#### THESE FACTS MAKE ALL THE DIFFERENCE

- » XXL cut out without any obstructions
- » PROTEKTOR 2.0 occupant & wheelchair restraint system (ISO approved)
- » Extra long front electric belts for the wheelchair
- » EASYUSE function allows extremely easy and effortless operation with one hand
- » The optional, patented EASYFLEX ramp is extremely user-friendly and can be converted quickly to a loading area
- » Original bench seat in 2nd row
- » Two optional tip & fold seats in 3rd row
- » Optional head & backrest FUTURESAFE is available

#### SEATING ARRANGEMENTS





# TESTED SAFETY

The vehicle is dynamically crash tested with 20 G.

European type approval.



#### TECHNICAL DATA (according to manufacturer)

» Battery capacity

54 kWh

» Range

Up to 300 km

EASYUSE function, aluminium, anti-slip surface, gas strut supported

- » Wheelchair area interior floor dimensions Width approx. 810 mm x length approx. 1.400 mm
- » Wheelchair area interior hight dimensions Rear entrance height approx. 1.450 mm; interior height approx. 1.420 mm

(rear area)



Motability Ireland LTD. Unit 21 Ashbourne Industrial Estate

Office Number - (01) 835 9173 sales@motabilityireland.com www.motabilityireland.com