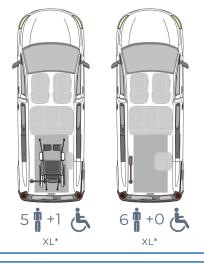

With the unfolded ramp the vehicle can be accessed comfortably with a wheelchair.



Optional EASYFLEX ramp folded flat allows full use of the luggage area.



The head & backrest FUTURE SAFE (optional) provides additional safety.

#### THESE FACTS MAKE ALL THE DIFFERENCE

- » XXL cut out without any obstructions
- » PROTEKTOR 2.0 occupant & wheelchair restraint system (ISO approved)
- » Extra long front electric belts for the wheelchair
- » EASYUSE function allows extremely easy and effortless operation with one hand
- » The optional, patented EASYFLEX ramp is extremely user-friendly and can be converted quickly to a loading area
- » Original bench seat in 2nd row
- » Two optional tip & fold seats in 3rd row
- » Optional head & backrest FUTURESAFE is available

#### SEATING ARRANGEMENTS





# TESTED SAFETY

The vehicle is dynamically crash tested with 20 G.

European type approval.



#### TECHNICAL DATA (according to manufacturer)

» Battery capacity

54 kWh

» Range

Up to 300 km

EASYUSE function, aluminium, anti-slip surface, gas strut supported

- » Wheelchair area interior floor dimensions Width approx. 810 mm x length approx. 1.400 mm
- » Wheelchair area interior hight dimensions Rear entrance height approx. 1.450 mm; interior height approx. 1.420 mm

(rear area)



Motability Ireland LTD. Unit 21 Ashbourne Industrial Estate

Office Number - (01) 835 9173 sales@motabilityireland.com www.motabilityireland.com