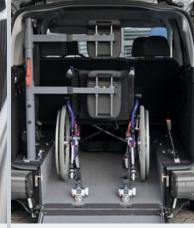

# WAV WITH REAR CUT FLOOR

Citroën SpaceTourer M / XL (wheelbase: 3,28 m - length: 4,96 m and 5,31 m)

## Citroën SpaceTourer M / XL (wheelbase: 3,28 m - length: 4,96 m and 5,31 m)

With the unfolded ramp the vehicle can be accessed comfortably with a wheelchair.

With the optional EASYFLEX ramp folded down the luggage compartment is fully usable.