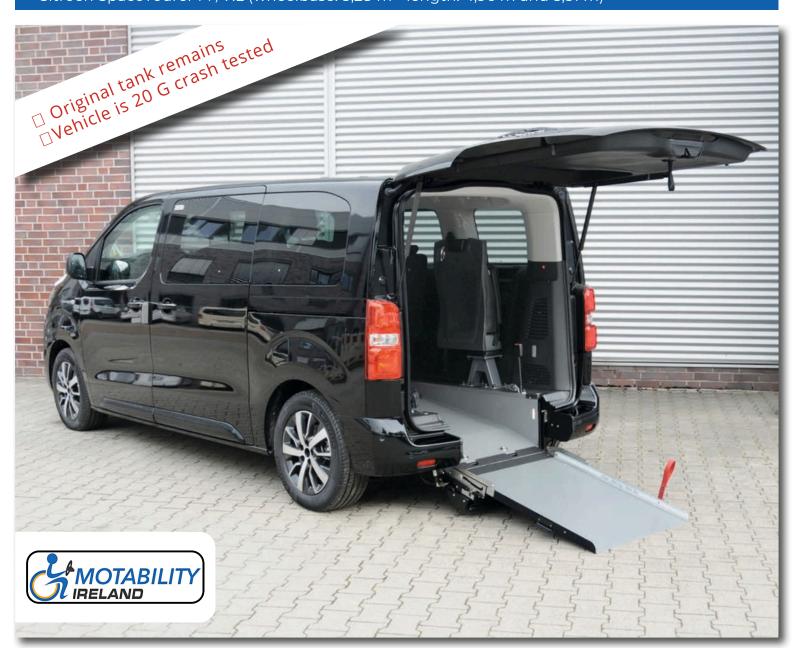

## Citroën SpaceTourer M / XL (wheelbase: 3,28 m - length: 4,96 m and 5,31 m)

With the unfolded ramp the vehicle can be accessed comfortably with a wheelchair.

With the optional EASYFLEX ramp folded down the luggage compartment is fully usable.

#### THESE FACTS MAKE ALL THE DIFFERENCE

- » XXL cutout without any obstructions
- » PROTEKTOR wheelchair & occupant restraint system (ISO approved)
- » Extra long front electric belts for the wheelchair
- » The optional, patented EASYFLEX ramp is extremely user-friendly and can be converted quickly to a loading area - ideal for flexible usage
- » Two optional tip & fold seats in third
- » Original tank remains
- » Optional head & backrest FUTURESAFE is available

## TESTED SAFETY

The vehicle is dynamically crash tested with 20 G.

European type approval.