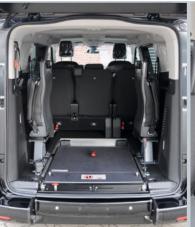

#### THESE FACTS MAKE ALL THE DIFFERENCE

- » XXL cutout without any obstructions
- » PROTEKTOR wheelchair & occupant restraint system (ISO approved)
- » Extra long front electric belts for the wheelchair
- » The optional, patented EASYFLEX ramp is extremely user-friendly and can be converted quickly to a loading area - ideal for flexible usage
- » Two optional tip & fold seats in third
- » Original tank remains
- » Optional head & backrest FUTURESAFE is available

## SEATING ARRANGEMENT