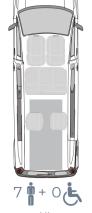

olded ramp the vehicle can be accessed comfortably with a wheelchair.



With the optional EASYFLEX ramp folded down the luggage compartment is fully usable.



Optional tip & fold seats allow flexible use of the vehicle.



Optional the vehicle can be equipped with the head & backrest FUTURESAFE.

#### THESE FACTS MAKE ALL THE DIFFERENCE

- » XXL cutout without any obstructions
- » PROTEKTOR wheelchair & occupant restraint system (ISO approved)
- » Extra long front electric belts for the wheelchair
- » The optional, patented EASYFLEX ramp is extremely user-friendly and can be converted quickly to a loading area - ideal for flexible usage
- » Two optional tip & fold seats in third
- » Original tank remains
- » Optional head & backrest FUTURESAFE is available

## SEATING ARRANGEMENT









## TESTED SAFETY

The vehicle is dynamically crash tested with 20 G.

European type approval.



### TECHNICAL DATA

» Ramp

» Wheelchair area interior floor dimensions

» Wheelchair area height dimensions

Aluminium with anti-slip surface, gas strut supported, EASYUSE function providing a very simple and effortless operation with one hand

M: Width approx. 810 mm x length approx. 1.400 mm XL: Width approx. 810 mm x length approx. 1.450 mm

Rear entrance height approx. 1.500 mm; Interior height approx. 1.420 mm (rear area)



Motability Ireland LTD. Unit 21 Ashbourne Industrial Estate

Office Number - (01) 835 9173 sales@motabilityireland.com www.motabilityireland.com