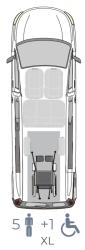

nfolded ramp the vehicle can be accessed comfortably with a wheelchair.



With the optional EASYFLEX ramp folded down the luggage compartment is fully usable.



Optional tip & fold seats allow flexible use of the vehicle.



Optional the vehicle can be equipped with the head & backrest FUTURESAFE.

#### THESE FACTS MAKE ALL THE DIFFERENCE

- » XXL cutout without any obstructions
- » PROTEKTOR wheelchair & occupant restraint system (ISO approved)
- » Extra long front electric belts for the wheelchair
- » The optional, patented EASYFLEX ramp is extremely user-friendly and can be converted quickly to a loading area - ideal for flexible usage
- » Two optional tip & fold seats in third
- » Original tank remains
- » Optional head & backrest FUTURESAFE is available

## SEATING ARRANGEMENT









## TESTED SAFETY

The vehicle is dynamically crash tested with 20 G.

European type approval.



### TECHNICAL DATA

» Ramp

» Wheelchair area interior floor dimensions

» Wheelchair area height dimensions

Aluminium with anti-slip surface, gas strut supported, EASYUSE function providing a very simple and effortless operation with one hand

M: Width approx. 810 mm x length approx. 1.400 mm XL: Width approx. 810 mm x length approx. 1.450 mm

Rear entrance height approx. 1.500 mm; Interior height approx. 1.420 mm (rear area)



Motability Ireland LTD. Unit 21 Ashbourne Industrial Estate

Office Number - (01) 835 9173 sales@motabilityireland.com www.motabilityireland.com