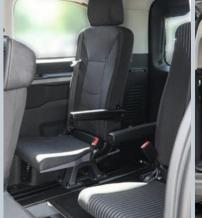

Optional tip & fold seats allow flexible use of the vehicle.

Optional the vehicle can be equipped with the head & backrest FUTURESAFE.