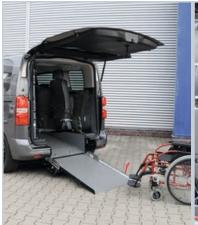

## Citroën SpaceTourer M / XL (wheelbase: 3,28 m - length: 4,96 m and 5,31 m)

With the unfolded ramp the vehicle can be accessed comfortably with a wheelchair.

With the optional EASYFLEX ramp folded down the luggage compartment is fully usable.

### TECHNICAL DATA

» Ramp

» Wheelchair area interior floor dimensions

» Wheelchair area height dimensions

Aluminium with anti-slip surface, gas strut supported, EASYUSE function providing a very simple and effortless operation with one hand