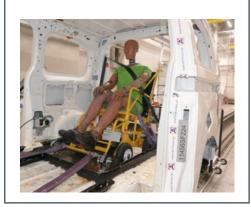

## TESTED SAFETY

The vehicle is dynamically crash tested with 20 G.

European type approval.