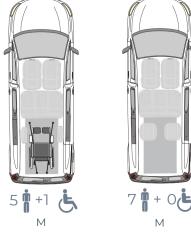

he unfolded ramp the vehicle can be accessed comfortably with a wheelchair.



With the optional EASYFLEX ramp folded down the luggage compartment is fully usable.



Optional tip & fold seats allow flexible use of the vehicle.



Optional the vehicle can be equipped with the head & backrest FUTURESAFE.

#### THESE FACTS MAKE ALL THE DIFFERENCE

- » XXL cutout without any obstructions
- » PROTEKTOR wheelchair & occupant restraint system (ISO approved)
- » Extra long front electric belts for the wheelchair
- » The optional, patented EASYFLEX ramp is extremely user-friendly and can be converted quickly to a loading area - ideal for flexible usage
- » Two optional tip & fold seats in third
- » Original tank remains
- » Optional head & backrest FUTURESAFE is available

## SEATING ARRANGEMENT









## TESTED SAFETY

The vehicle is dynamically crash tested with 20 G.

European type approval.



### TECHNICAL DATA

» Ramp

» Wheelchair area interior floor dimensions

» Wheelchair area height dimensions

Aluminium with anti-slip surface, gas strut supported, EASYUSE function providing a very simple and effortless operation with one hand

M: Width approx. 810 mm x length approx. 1.400 mm XL: Width approx. 810 mm x length approx. 1.450 mm

Rear entrance height approx. 1.500 mm; Interior height approx. 1.420 mm (rear area)



Motability Ireland LTD. Unit 21 Ashbourne Industrial Estate

Office Number - (01) 835 9173 sales@motabilityireland.com www.motabilityireland.com