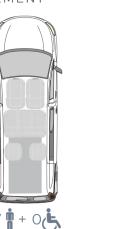

unfolded ramp the vehicle can be accessed comfortably with a wheelchair.



With the optional EASYFLEX ramp folded down the luggage compartment is fully usable.



Optional tip & fold seats allow flexible use of the vehicle.



Optional the vehicle can be equipped with the head & backrest FUTURESAFE.

#### THESE FACTS MAKE ALL THE DIFFERENCE

- » XXL cutout without any obstructions
- » PROTEKTOR wheelchair & occupant restraint system (ISO approved)
- » Extra long front electric belts for the wheelchair
- » The optional, patented EASYFLEX ramp is extremely user-friendly and can be converted quickly to a loading area - ideal for flexible usage
- » Two optional tip & fold seats in third
- » Original tank remains
- » Optional head & backrest FUTURESAFE is available

## SEATING ARRANGEMENT









## TESTED SAFETY

The vehicle is dynamically crash tested with 20 G.

European type approval.



### TECHNICAL DATA

» Ramp

» Wheelchair area interior floor dimensions

» Wheelchair area height dimensions

Aluminium with anti-slip surface, gas strut supported, EASYUSE function providing a very simple and effortless operation with one hand

M: Width approx. 810 mm x length approx. 1.400 mm XL: Width approx. 810 mm x length approx. 1.450 mm

Rear entrance height approx. 1.500 mm; Interior height approx. 1.420 mm (rear area)



Motability Ireland LTD. Unit 21 Ashbourne Industrial Estate

Office Number - (01) 835 9173 sales@motabilityireland.com www.motabilityireland.com