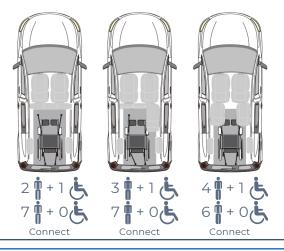

ably with a wheelchair.



With the optional EASYFLEX ramp flat folded the luggage compartment is fully usable.



Optionally, the vehicle can be equipped with the head & backrest FUTURESAFE.

#### THESE FACTS MAKE ALL THE DIFFERENCE

- » XXL cutout without any obstructions
- » PROTEKTOR 2.0 occupant & wheelchair restraint system (ISO approved)
- » Extra long front electric belts for the wheelchair
- » The optional, patented EASYFLEX ramp is extremely user-friendly and can be converted quickly to a loading area - ideal for flexible usage
- » Two optional tip & fold seats in 3rd row (LWB)
- » Two optional single seats in 2nd row (SWB)
- » Original fuel tank (LWB only), exhaust and seat bench in 2nd row remain
- » Optional head & backrest FUTURE SAFE is available

#### SEATING ARRANGEMENTS





**Grand Connect** 

**Grand Connect** 

#### TESTED SAFETY

The vehicle is dynamically crash tested with 20 G.

European type approval.



#### TECHNICAL DATA

» Ramp

» Wheelchair area interior floor dimensions Connect:

» Wheelchair area height dimensions

Aluminium, anti-slip surface, gas strut supported, EASYUSE function providing a very simple and effortless operation with one hand

Width approx. 815 mm x length approx. 1.440 mm Grand Connect: Width approx. 815 mm x length approx. 1.500 mm

Rear entrance height approx. 1.450 mm; Interior height approx. 1.415 mm



(rear area)



Motability Ireland LTD. Unit 21 Ashbourne Industrial Estate

Office Number - (01) 835 9173 sales@motabilityireland.com www.motabilityireland.com