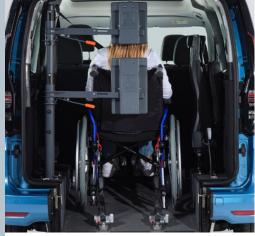

#### THESE FACTS MAKE ALL THE DIFFERENCE

- » XXL cutout without any obstructions
- » PROTEKTOR 2.0 occupant & wheelchair restraint system (ISO approved)
- » Extra long front electric belts for the wheelchair
- » The optional, patented EASYFLEX ramp is extremely user-friendly and can be converted quickly to a loading area - ideal for flexible usage
- » Two optional tip & fold seats in 3rd row (LWB)
- » Two optional single seats in 2nd row (SWB)
- » Original fuel tank (LWB only), exhaust and seat bench in 2nd row remain
- » Optional head & backrest FUTURE SAFE is available