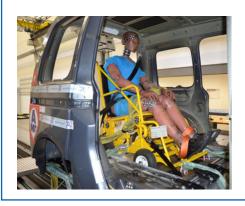

#### TESTED SAFETY

The vehicle is dynamically crash tested with 20 G.

European type approval.