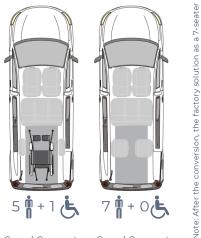

ly with a wheelchair.



With the optional EASYFLEX ramp flat folded the luggage compartment is fully usable.



Optionally, the vehicle can be equipped with the head & backrest FUTURESAFE.

#### THESE FACTS MAKE ALL THE DIFFERENCE

- » XXL cutout without any obstructions
- » PROTEKTOR 2.0 occupant & wheelchair restraint system (ISO approved)
- » Extra long front electric belts for the wheelchair
- » The optional, patented EASYFLEX ramp is extremely user-friendly and can be converted quickly to a loading area - ideal for flexible usage
- » Two optional tip & fold seats in 3rd row (LWB)
- » Two optional single seats in 2nd row (SWB)
- » Original fuel tank (LWB only), exhaust and seat bench in 2nd row remain
- » Optional head & backrest FUTURE SAFE is available

#### SEATING ARRANGEMENTS





**Grand Connect** 

**Grand Connect** 

#### TESTED SAFETY

The vehicle is dynamically crash tested with 20 G.

European type approval.



#### TECHNICAL DATA

» Ramp

» Wheelchair area interior floor dimensions Connect:

» Wheelchair area height dimensions

Aluminium, anti-slip surface, gas strut supported, EASYUSE function providing a very simple and effortless operation with one hand

Width approx. 815 mm x length approx. 1.440 mm Grand Connect: Width approx. 815 mm x length approx. 1.500 mm

Rear entrance height approx. 1.450 mm; Interior height approx. 1.415 mm



(rear area)



Motability Ireland LTD. Unit 21 Ashbourne Industrial Estate

Office Number - (01) 835 9173 sales@motabilityireland.com www.motabilityireland.com