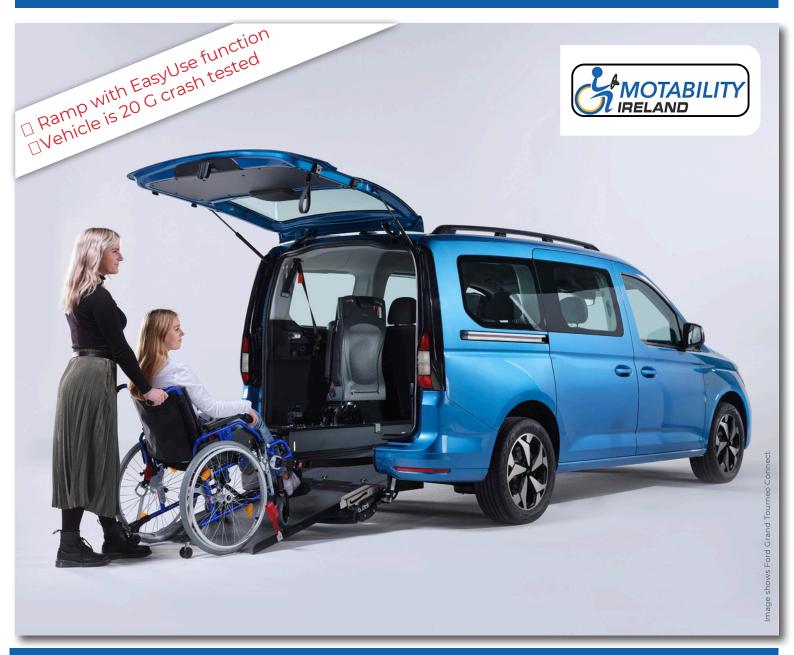

## Ford Tourneo Connect / Ford Grand Tourneo Connect

With the unfolded ramp the vehicle can be accessed comfortably with a wheelchair.

With the optional EASYFLEX ramp flat folded the luggage compartment is fully usable.

#### TESTED SAFETY

The vehicle is dynamically crash tested with 20 G.

European type approval.