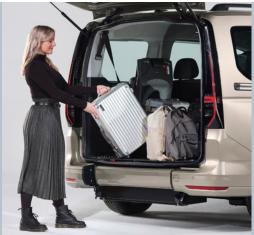

## Ford Tourneo Connect / Ford Grand Tourneo Connect

With the unfolded ramp the vehicle can be accessed comfortably with a wheelchair.

With the optional EASYFLEX ramp flat folded the luggage compartment is fully usable.