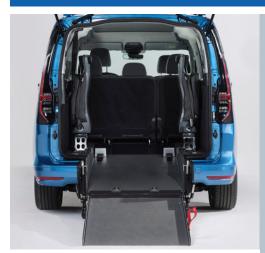

## Ford Tourneo Connect / Ford Grand Tourneo Connect

With the unfolded ramp the vehicle can be accessed comfortably with a wheelchair.

With the optional EASYFLEX ramp flat folded the luggage compartment is fully usable.

#### TECHNICAL DATA

» Ramp

» Wheelchair area interior floor dimensions Connect:

» Wheelchair area height dimensions

Aluminium, anti-slip surface, gas strut supported, EASYUSE function providing a very simple and effortless operation with one hand