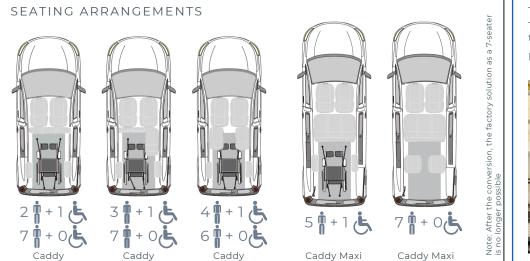

#### THESE FACTS MAKE ALL THE DIFFERENCE

- » XXL cutout without any obstructions
- » PROTEKTOR 2.0 occupant & wheelchair restraint system (ISO approved)
- » Extra long front electric belts for the wheelchair
- » The optional, patented EASYFLEX ramp is extremely user-friendly and can be converted quickly to a loading area - ideal for flexible usage
- » Two optional tip & fold seats in 3rd row
- » Two optional single seats in 2nd row
- » Original fuel tank (Caddy Maxi only), exhaust and seat bench in 2nd row remain
- » Optional head & backrest FUTURESAFE is available

TESTED SAFETY The vehicle is dynamically crash tested with 20 G.

European type approval.

TECHNICAL DATA » Ramp

» Wheelchair area interior floor dimensions Caddy: Width approx. 815 mm x length approx. 1.440 mm Caddy Maxi: Width approx. 815 mm x length approx. 1.500 mm