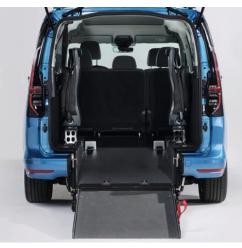

### Volkswagen Caddy 5 / Caddy 5 Maxi

With the unfolded ramp the vehicle can be accessed comfortably with a wheelchair.

With the optional EASYFLEX ramp flat folded the luggage compartment is fully usable.

#### THESE FACTS MAKE ALL THE DIFFERENCE

- » XXL cutout without any obstructions
- » PROTEKTOR 2.0 occupant & wheelchair restraint system (ISO approved)
- » Extra long front electric belts for the wheelchair
- » The optional, patented EASYFLEX ramp is extremely user-friendly and can be converted quickly to a loading area - ideal for flexible usage
- » Two optional tip & fold seats in 3rd row
- » Two optional single seats in 2nd row
- » Original fuel tank (Caddy Maxi only), exhaust and seat bench in 2nd row remain
- » Optional head & backrest FUTURESAFE is available

TESTED SAFETY The vehicle is dynamically crash tested with 20 G.

European type approval.

TECHNICAL DATA » Ramp

» Wheelchair area interior floor dimensions Caddy: Width approx. 815 mm x length approx. 1.440 mm Caddy Maxi: Width approx. 815 mm x length approx. 1.500 mm