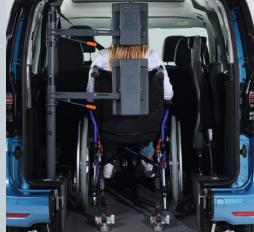

#### THESE FACTS MAKE ALL THE DIFFERENCE

- » XXL cutout without any obstructions
- » PROTEKTOR 2.0 occupant & wheelchair restraint system (ISO approved)
- » Extra long front electric belts for the wheelchair
- » The optional, patented EASYFLEX ramp is extremely user-friendly and can be converted quickly to a loading area - ideal for flexible usage
- » Two optional tip & fold seats in 3rd row
- » Two optional single seats in 2nd row
- » Original fuel tank (Caddy Maxi only), exhaust and seat bench in 2nd row remain
- » Optional head & backrest FUTURESAFE is available

TESTED SAFETY The vehicle is dynamically crash tested with 20 G.

European type approval.

TECHNICAL DATA » Ramp

» Wheelchair area interior floor dimensions Caddy: Width approx. 815 mm x length approx. 1.440 mm Caddy Maxi: Width approx. 815 mm x length approx. 1.500 mm