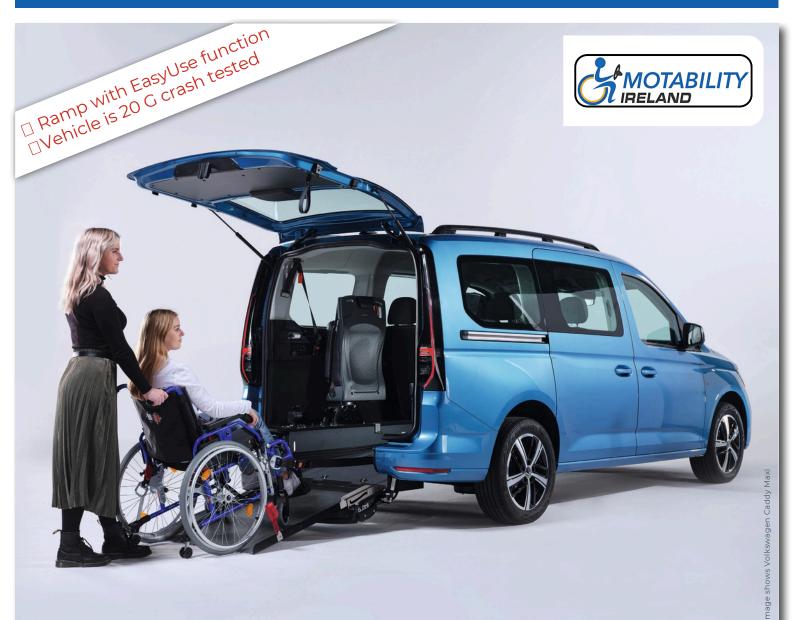

## WAV WITH REAR CUT FLOOR

Volkswagen Caddy 5 / Caddy 5 <u>Maxi</u>

www.motabilityireland.com

### Volkswagen Caddy 5 / Caddy 5 Maxi

With the unfolded ramp the vehicle can be accessed comfortably with a wheelchair.

With the optional EASYFLEX ramp flat folded the luggage compartment is fully usable.

#### THESE FACTS MAKE ALL THE DIFFERENCE

- » XXL cutout without any obstructions
- » PROTEKTOR 2.0 occupant & wheelchair restraint system (ISO approved)
- » Extra long front electric belts for the wheelchair
- » The optional, patented EASYFLEX ramp is extremely user-friendly and can be converted quickly to a loading area - ideal for flexible usage
- » Two optional tip & fold seats in 3rd row
- » Two optional single seats in 2nd row
- » Original fuel tank (Caddy Maxi only), exhaust and seat bench in 2nd row remain
- » Optional head & backrest FUTURESAFE is available

TESTED SAFETY The vehicle is dynamically crash tested with 20 G.

European type approval.

TECHNICAL DATA » Ramp

» Wheelchair area interior floor dimensions Caddy: Width approx. 815 mm x length approx. 1.440 mm Caddy Maxi: Width approx. 815 mm x length approx. 1.500 mm